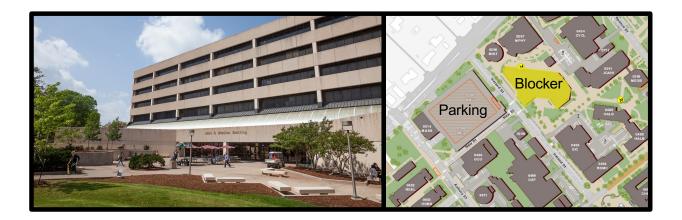

## Welcome To TAMIDS

The Texas A&M Institute of Data Science (<u>TAMIDS</u>) is located in Suite 227, <u>John R. Blocker Building</u>, at 155 Ireland Street, College Station, TX 77843.

The most convenient place to park for access to TAMIDS is the Northside Parking Garage (NSG, Google Maps). Further Visitor Parking information.